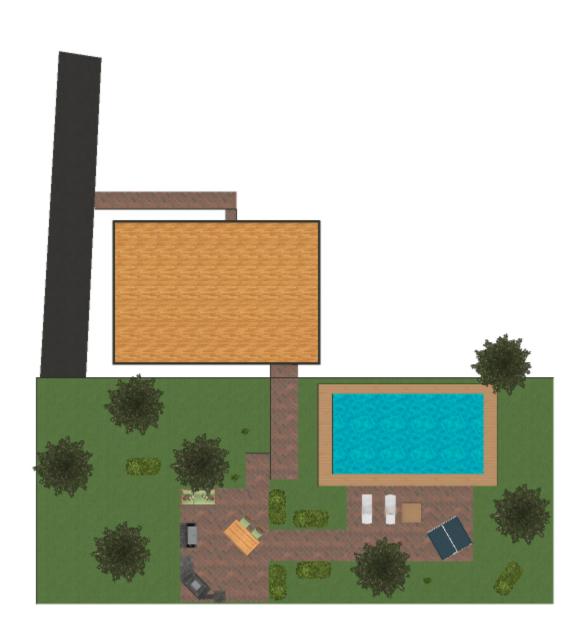

## Assignment:

- Create a landscape design of you future seven room house using Homestyler (just the perimeter walls need to be included).
- 2. This drawing may have a perimeter fence of 300' x 150'
- 3. Minimum requirements are as follows:
  - a. a front sidewalk
  - b. a driveway concrete/asphalt
  - c. trees in lawn
  - d. shrubs/bushes
  - e. decking/pool (optional)
- 4. Make sure to use room dimensional controller for each room
- 5. Save you work periodically.